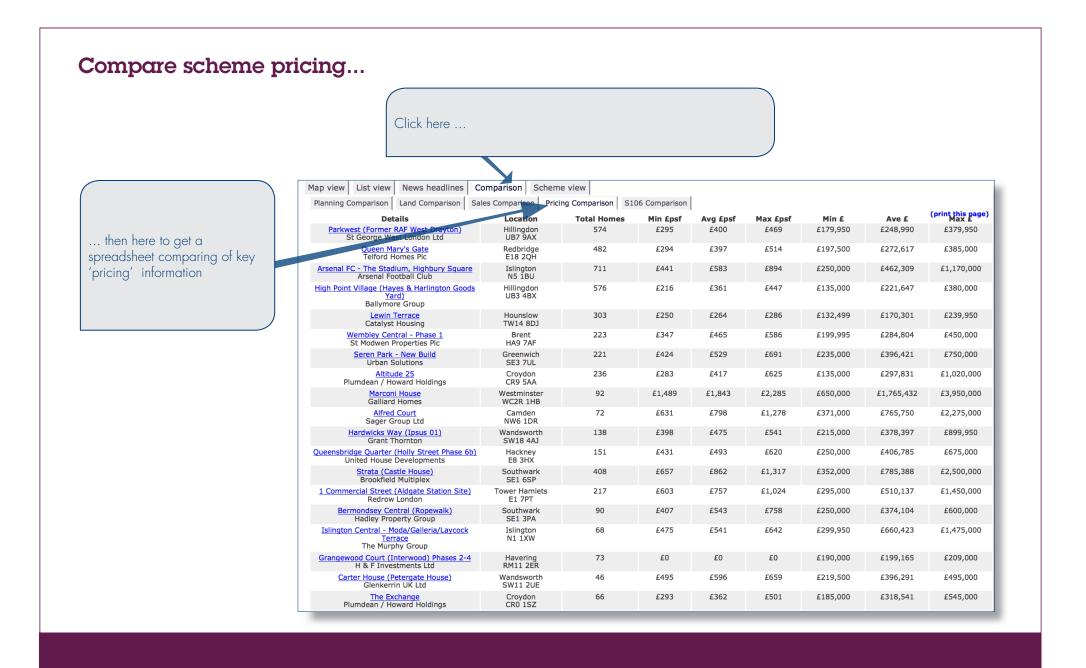

### Price movements

• Pricing and price movements are recorded for every sizeable London scheme.