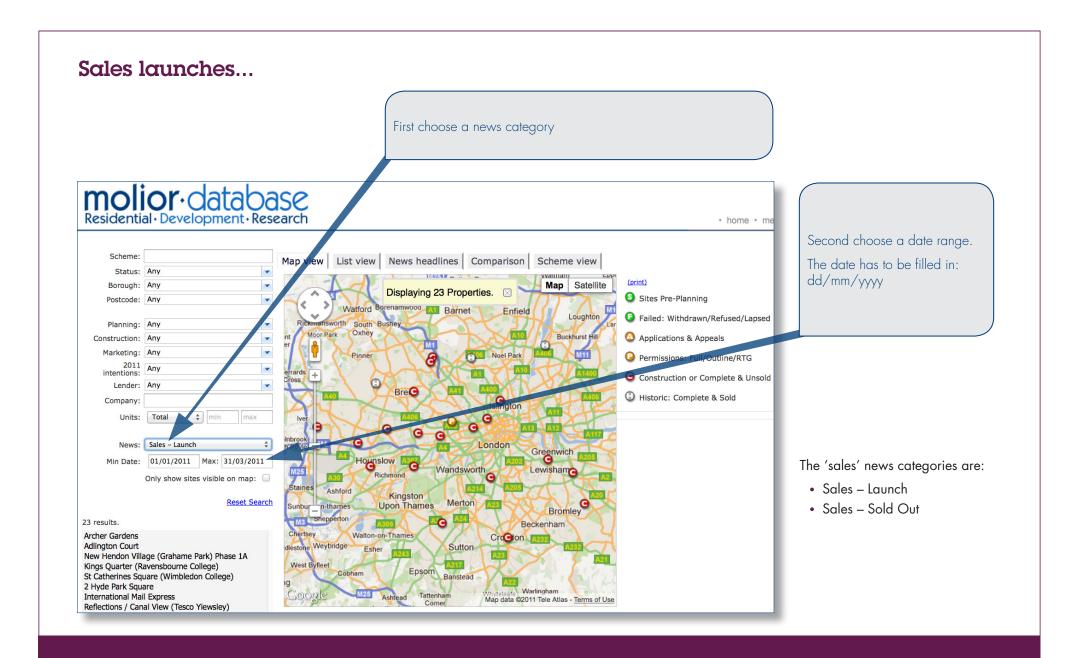

## Starts & launches

- Every new launch is covered both in the UK and overseas.
- The success or otherwise of each project is tracked from construction start until the last unit is complete and sold.

### Sales rates

- Some developers struggle to sell one unit per month; others are selling two units per week for sustained periods.
- Molior shows who is achieving what and where, with commentary on successful marketing strategies.

### Price movements

• Pricing and price movements are recorded for every sizeable London scheme.