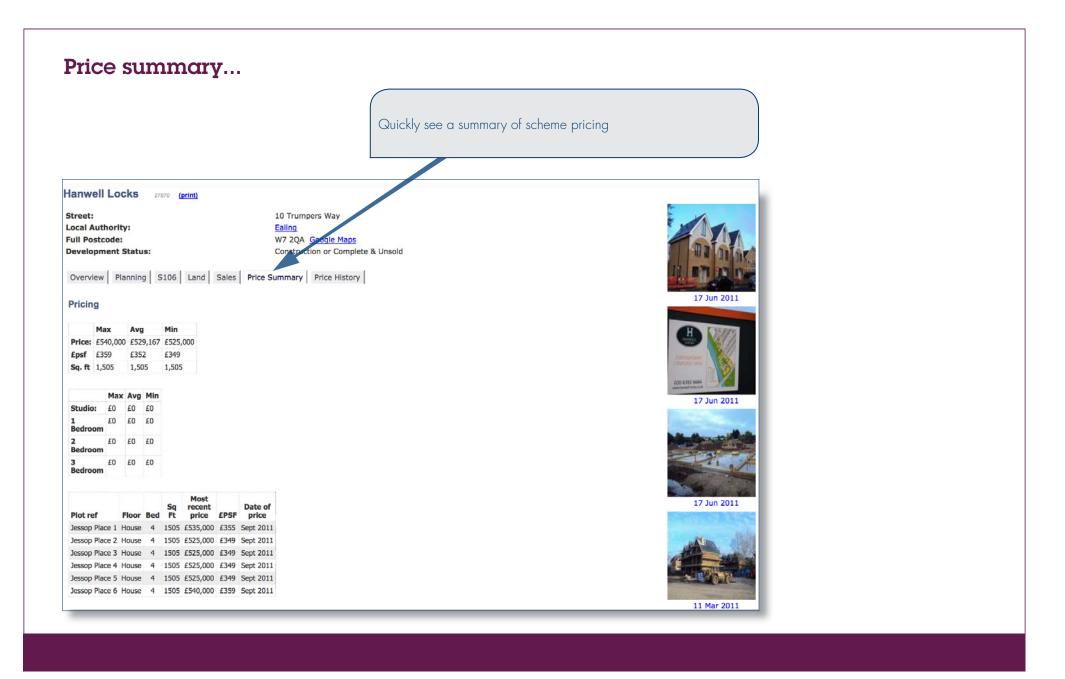

### Price movements

• Pricing and price movements are recorded for every sizeable London scheme.