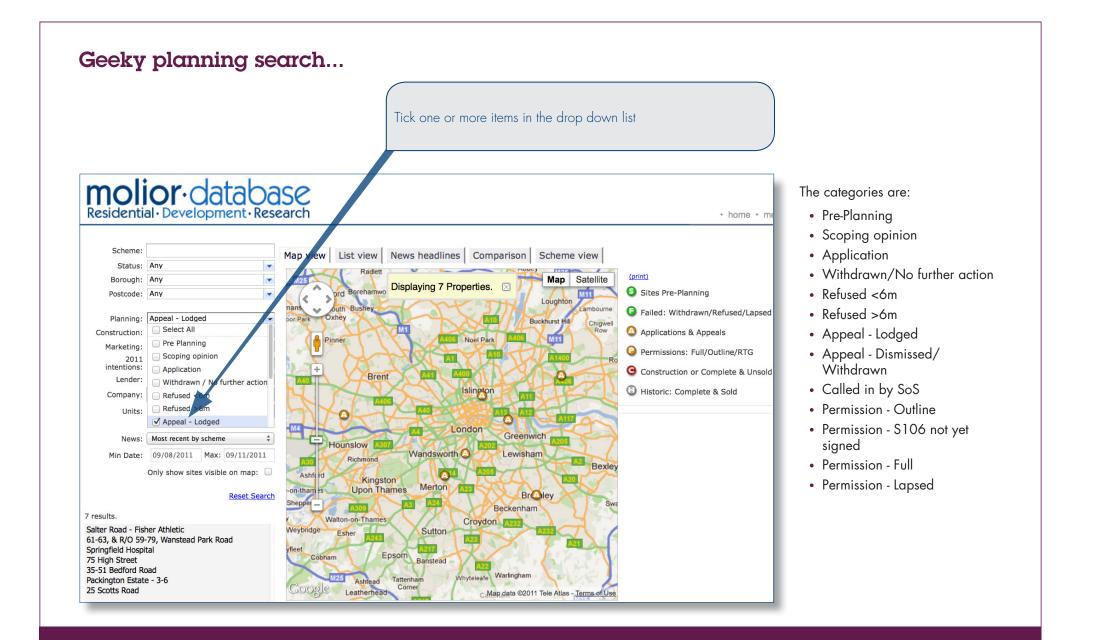

## Viewing search results

| See search results on a map                                                           | 23             |
|---------------------------------------------------------------------------------------|----------------|
| Quickly review search results                                                         | 24             |
| Get news headlines                                                                    | 25             |
| Compare planning proposals                                                            | 26             |
| Compare land deals                                                                    | 27             |
| Compare sales positions                                                               | 28             |
| Compare scheme pricing                                                                | 29             |
| Compare s106 agreements                                                               | 30             |
|                                                                                       |                |
| Scheme-by-scheme information                                                          |                |
| SCHEME-BY-SCHEME INFORMATION<br>Companies & interviews                                | 31             |
|                                                                                       | 31<br>32       |
| Companies & interviews                                                                |                |
| Companies & interviews<br>Planning information                                        | 32             |
| Companies & interviews<br>Planning information<br>S106 agreements                     | 32<br>33       |
| Companies & interviews<br>Planning information<br>S106 agreements<br>Land information | 32<br>33<br>34 |