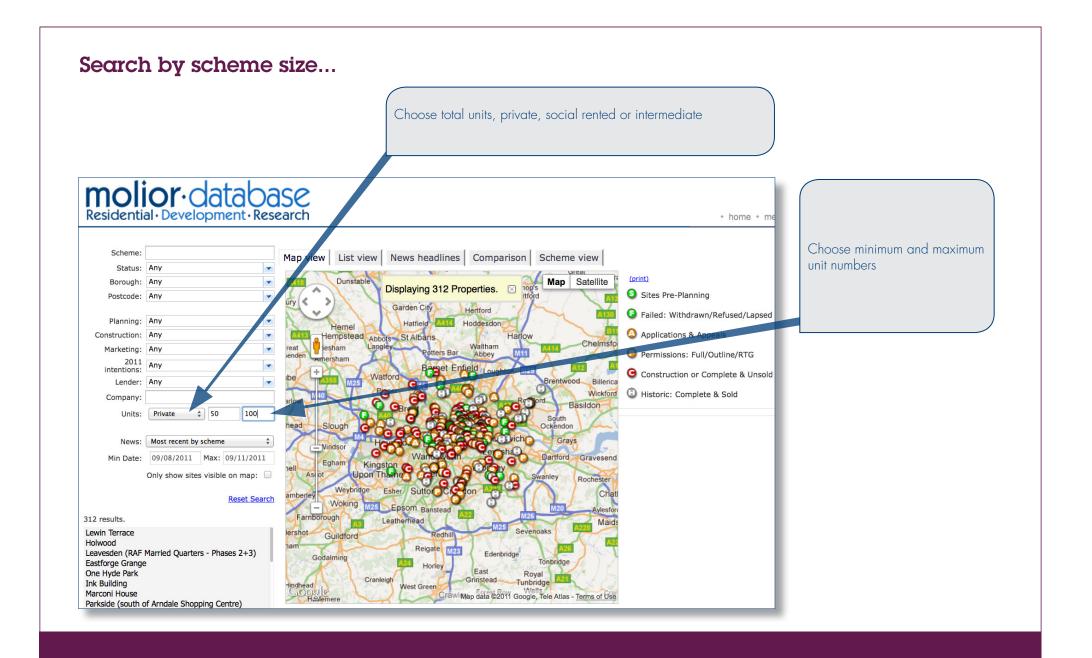

### The Freehold land shown edged with red on the plan of the above filed at the Registry and being The City Pride Public House, 15 Westferry Read, London (E14 83H).

- The land tinted blue on the filed plan is express of but is subject to the rights granted by a Deed made between (1) The London Docklands Development The Port of London Authority.
  - NOTE: Copy filed under NGL412126. (10.11.1997) The land tinted pink and tinted b the benefit of the rights granted by but is su reserved by the Transfer dated 4 November 1997 Charges Register.
- Charges Register.
  Constraints of the right granted by clause 1 of the First Schedule to the Transfer dated 4 November 1997 is not appurement the title under rule 254(2) of the Land Registrated North Roles 1925 the extent that it is granted over title number NCL50105 first registered with possessory title on 1 August 1984.