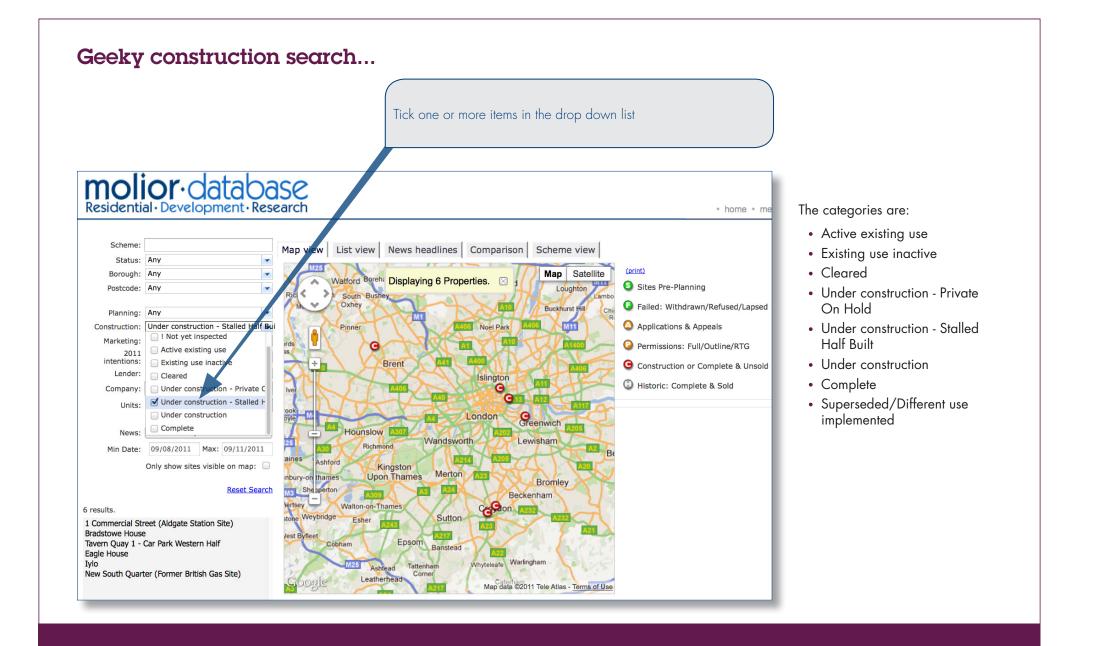

## Viewing search results

| See search results on a map                                                           | 23             |
|---------------------------------------------------------------------------------------|----------------|
| Quickly review search results                                                         | 24             |
| Get news headlines                                                                    | 25             |
| Compare planning proposals                                                            | 26             |
| Compare land deals                                                                    | 27             |
| Compare sales positions                                                               | 28             |
| Compare scheme pricing                                                                | 29             |
| Compare s106 agreements                                                               | 30             |
|                                                                                       |                |
| Scheme-by-scheme information                                                          |                |
| SCHEME-BY-SCHEME INFORMATION<br>Companies & interviews                                | 31             |
|                                                                                       | 31<br>32       |
| Companies & interviews                                                                |                |
| Companies & interviews<br>Planning information                                        | 32             |
| Companies & interviews<br>Planning information<br>S106 agreements                     | 32<br>33       |
| Companies & interviews<br>Planning information<br>S106 agreements<br>Land information | 32<br>33<br>34 |