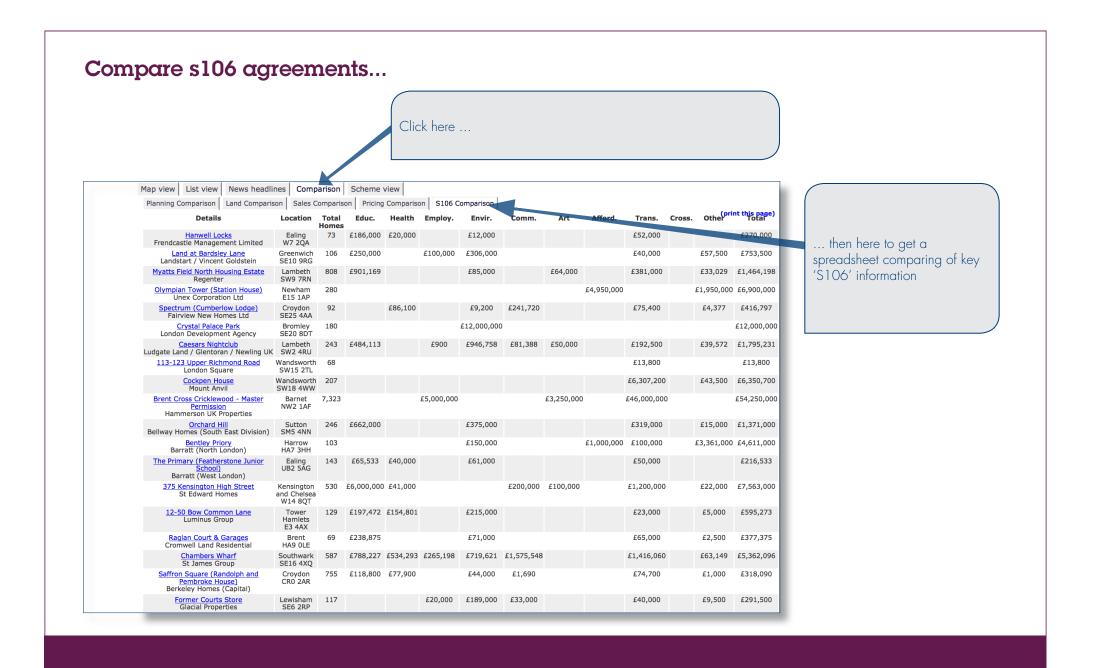

### S106 agreements

- Molior analyses all planning agreements for schemes of 50+ homes.
- Including tenure split, financial payments, payment flexibility and variable timing.