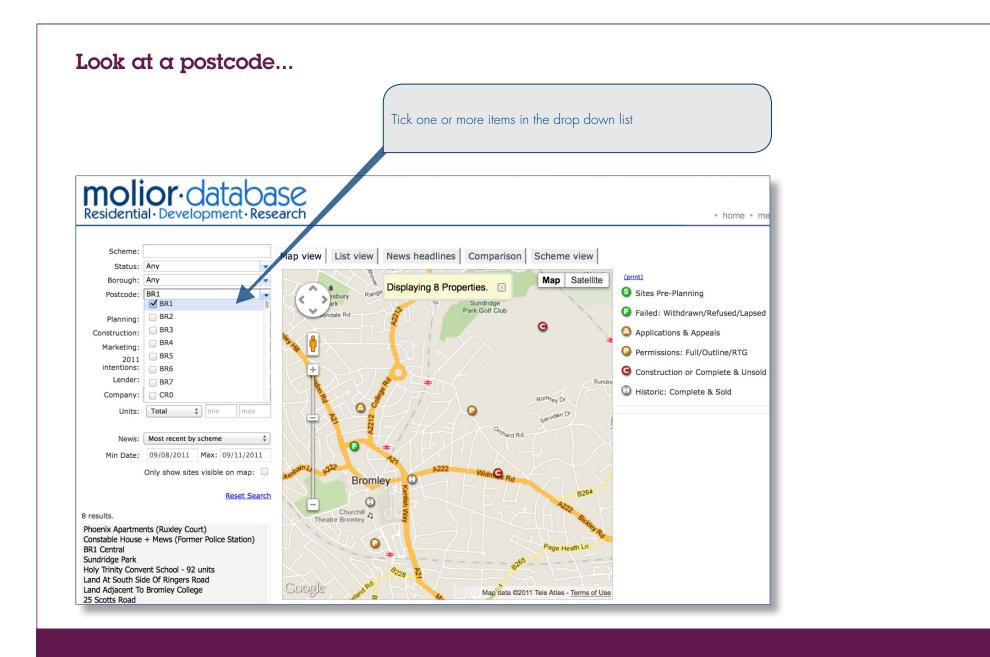

## Viewing search results

| See search results on a map                                                           | 23             |
|---------------------------------------------------------------------------------------|----------------|
| Quickly review search results                                                         | 24             |
| Get news headlines                                                                    | 25             |
| Compare planning proposals                                                            | 26             |
| Compare land deals                                                                    | 27             |
| Compare sales positions                                                               | 28             |
| Compare scheme pricing                                                                | 29             |
| Compare s106 agreements                                                               | 30             |
|                                                                                       |                |
| Scheme-by-scheme information                                                          |                |
| SCHEME-BY-SCHEME INFORMATION<br>Companies & interviews                                | 31             |
|                                                                                       | 31<br>32       |
| Companies & interviews                                                                |                |
| Companies & interviews<br>Planning information                                        | 32             |
| Companies & interviews<br>Planning information<br>S106 agreements                     | 32<br>33       |
| Companies & interviews<br>Planning information<br>S106 agreements<br>Land information | 32<br>33<br>34 |