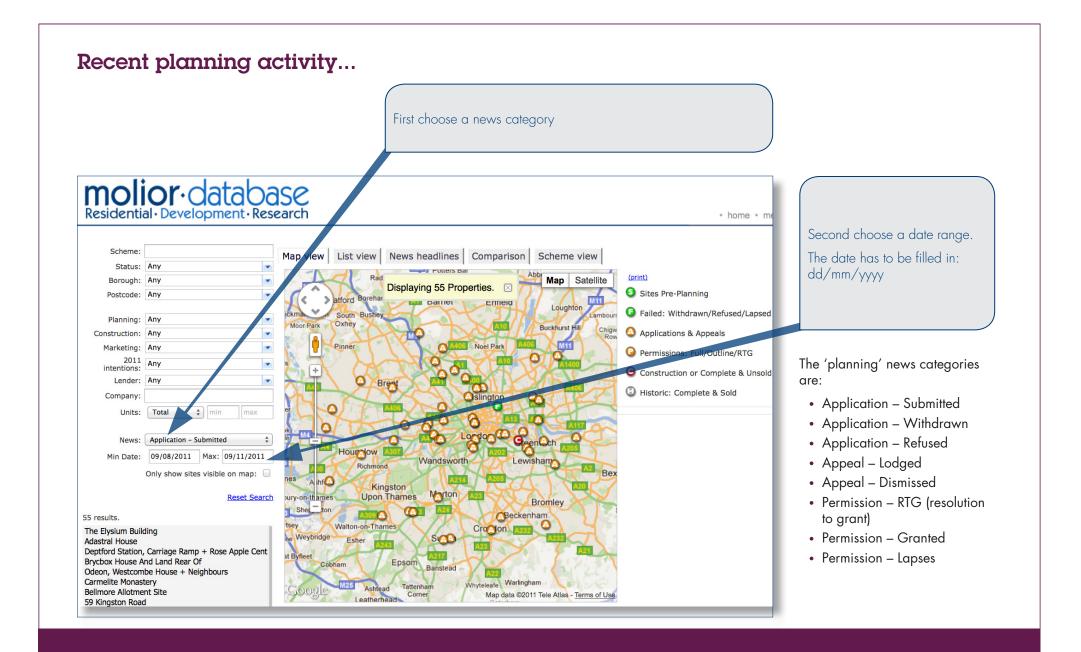

- (22.01.2009) The land edged blue on the title plan is significance and should be ignored since the entry in which gave rise to this reference has been cancelled.
- (15.09.2011) A new title plan based on the latest revision Ordnance Survey Map has been prepared.