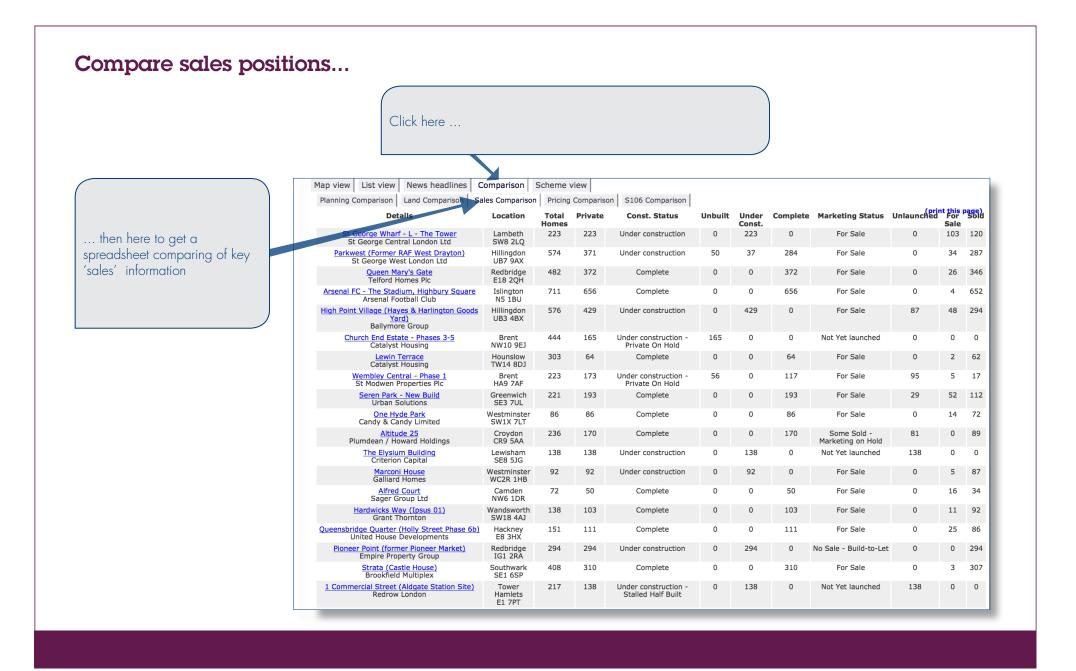

## Sales information...

## Starts & launches

- Every new launch is covered both in the UK and overseas.
- The success or otherwise of each project is tracked from construction start until the last unit is complete and sold.

### Sales rates

- Some developers struggle to sell one unit per month; others are selling two units per week for sustained periods.
- Molior shows who is achieving what and where, with commentary on successful marketing strategies.