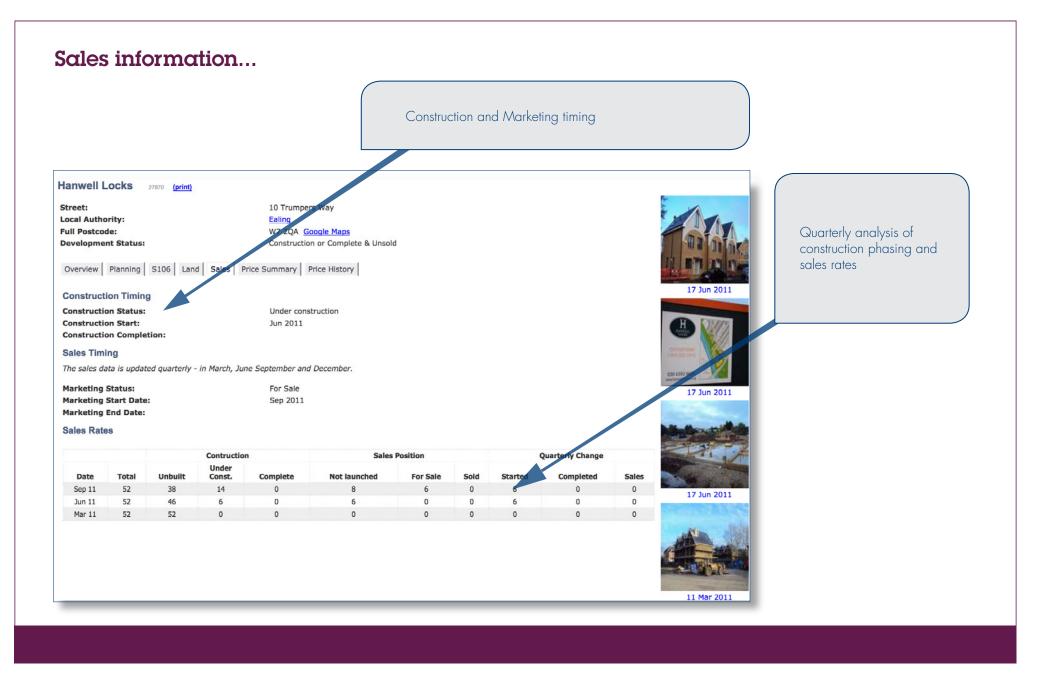

## Sales information...

## Starts & launches

- Every new launch is covered both in the UK and overseas.
- The success or otherwise of each project is tracked from construction start until the last unit is complete and sold.

### Sales rates

- Some developers struggle to sell one unit per month; others are selling two units per week for sustained periods.
- Molior shows who is achieving what and where, with commentary on successful marketing strategies.

### Price movements

• Pricing and price movements are recorded for every sizeable London scheme.