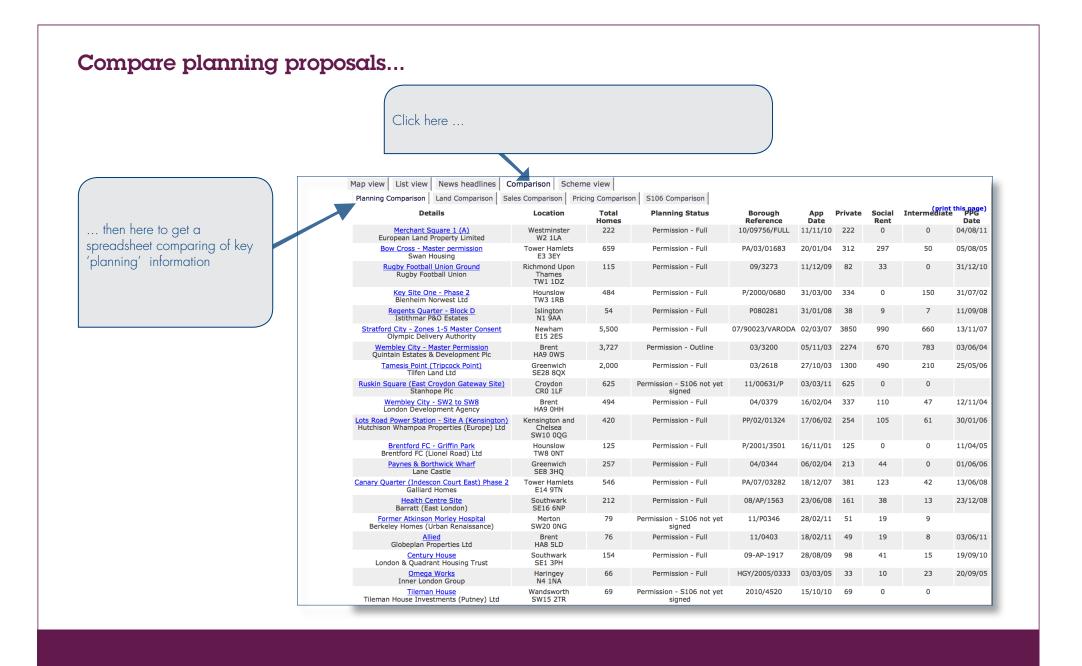

## Viewing search results

| See search results on a map                                                           | 23             |
|---------------------------------------------------------------------------------------|----------------|
| Quickly review search results                                                         | 24             |
| Get news headlines                                                                    | 25             |
| Compare planning proposals                                                            | 26             |
| Compare land deals                                                                    | 27             |
| Compare sales positions                                                               | 28             |
| Compare scheme pricing                                                                | 29             |
| Compare s106 agreements                                                               | 30             |
|                                                                                       |                |
| Scheme-by-scheme information                                                          |                |
| SCHEME-BY-SCHEME INFORMATION<br>Companies & interviews                                | 31             |
|                                                                                       | 31<br>32       |
| Companies & interviews                                                                |                |
| Companies & interviews<br>Planning information                                        | 32             |
| Companies & interviews<br>Planning information<br>S106 agreements                     | 32<br>33       |
| Companies & interviews<br>Planning information<br>S106 agreements<br>Land information | 32<br>33<br>34 |

### Applications & appeals

- Weekly notification of new planning applications, plus appeals lodged and decided.
- This includes maps / photographs, contact details for scheme owners and full planning details.

### Planning decisions

- Weekly notification of committee and officer decisions.
- Developer intentions post-consent who plans to build, who plans to wait?

### S106 agreements

- Molior analyses all planning agreements for schemes of 50+ homes.
- Including tenure split, financial payments, payment flexibility and variable timing.