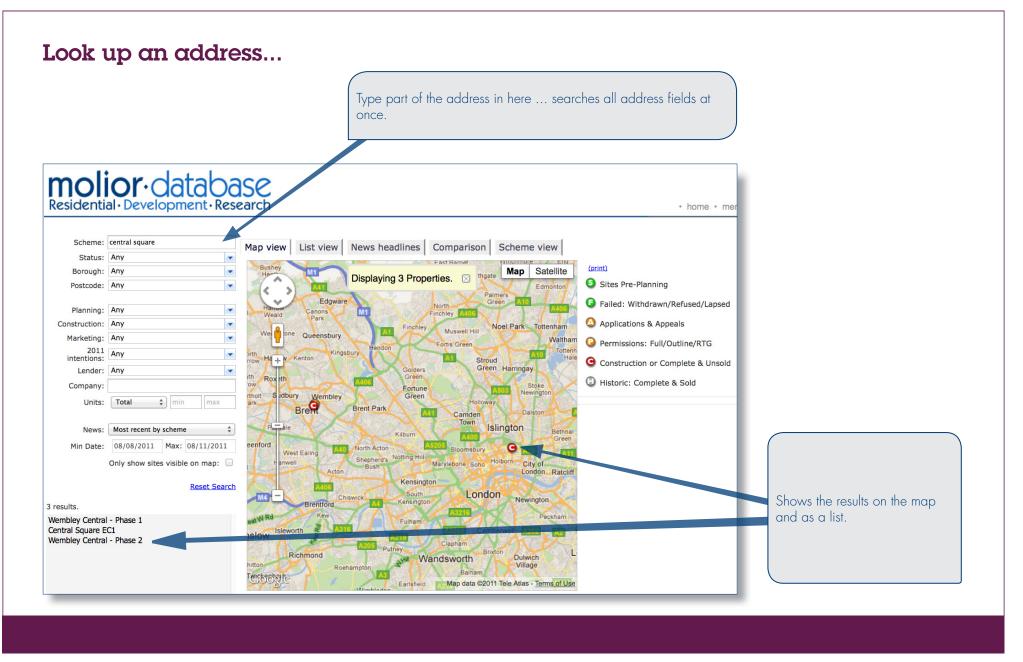

worth trying to buy

### Site details

- Photographs, site maps, distance to transport.
- Area measurements, estimates of buildable units

### Owner details

- Owner telephone contact details yes, we've tracked them all down.
- Copies of title documents for every scheme.





# Networking...

### Thirsty Thursday

- 200 developers and consultants get together for a few beers every two months.
- Sponsors pay for the early beers.

### Land Buyers Directory

- London's top 125 land buyers tell you what they want to buy and where.
- Searchable, and includes contact details.

### Informal Contacts

- We seem to know most people in the market place and there is nothing we like more that putting people together so that they can do business.
- The occasional favour is all part of the service.









































# Get news headlines...

Click here to see brief details of the newsworthy activity

Map view List view News headlines Comparison Scheme view

| Scheme Name                                              | Borough       | Postcode | Developer | Total<br>homes | Private<br>homes | News<br>Date | News Event                |
|----------------------------------------------------------|---------------|----------|-----------|----------------|------------------|--------------|---------------------------|
| The Old Court House                                      | Tower Hamlets | E1 OPU   |           | 60             | 42               | 01/05/11     | Construction - Completion |
| SpacE1 (Former Bishop Challoner School)                  | Tower Hamlets | E1 1S