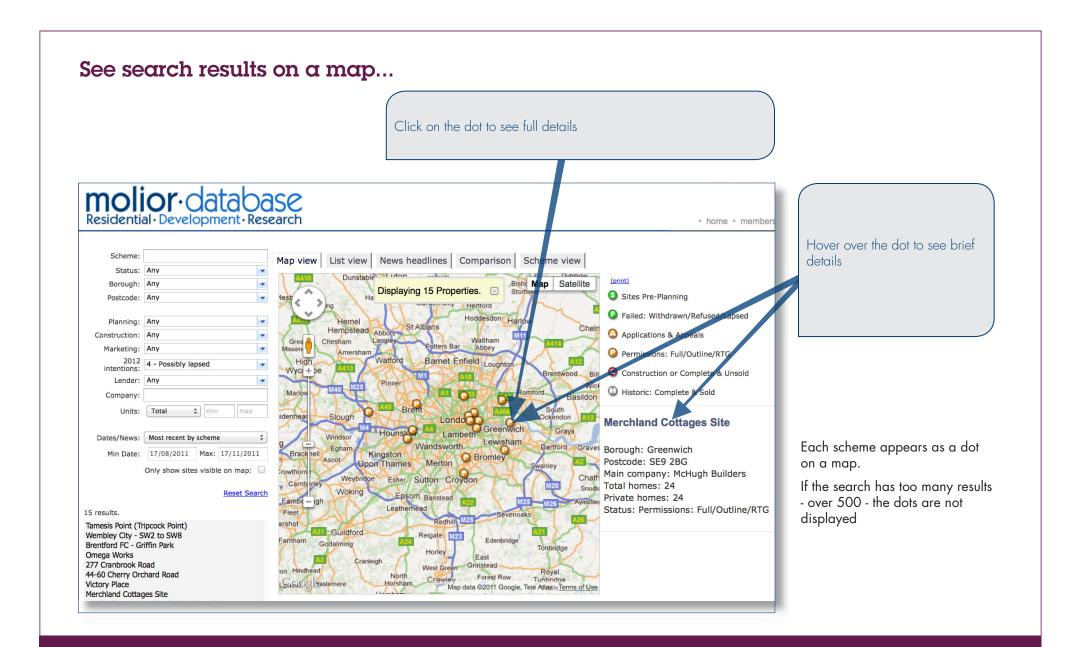

## Viewing search results

| See search results on a map                                                           | 23             |
|---------------------------------------------------------------------------------------|----------------|
| Quickly review search results                                                         | 24             |
| Get news headlines                                                                    | 25             |
| Compare planning proposals                                                            | 26             |
| Compare land deals                                                                    | 27             |
| Compare sales positions                                                               | 28             |
| Compare scheme pricing                                                                | 29             |
| Compare s106 agreements                                                               | 30             |
|                                                                                       |                |
| Scheme-by-scheme information                                                          |                |
| SCHEME-BY-SCHEME INFORMATION<br>Companies & interviews                                | 31             |
|                                                                                       | 31<br>32       |
| Companies & interviews                                                                |                |
| Companies & interviews<br>Planning information                                        | 32             |
| Companies & interviews<br>Planning information<br>S106 agreements                     | 32<br>33       |
| Companies & interviews<br>Planning information<br>S106 agreements<br>Land information | 32<br>33<br>34 |