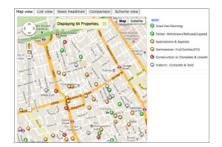

# Get news headlines...

Click here to see brief details of the newsworthy activity

Map view List view News headlines Comparison Scheme view

| Scheme Name                                              | Borough       | Postcode | Developer | Total<br>homes | Private<br>homes | News<br>Date | News Event                |
|----------------------------------------------------------|---------------|----------|-----------|----------------|------------------|--------------|---------------------------|
| The Old Court House                                      | Tower Hamlets | E1 OPU   |           | 60             | 42               | 01/05/11     | Construction - Completion |
| SpacE1 (Former Bishop Challoner School)                  | Tower Hamlets | E1 1SE   |           | 214            | 150              | 01/10/09     | Sales - Launch            |
| Ocean Estate - Feeder Sites                              | Tower Hamlets | E1 4SE   |           | 819            | 423              | 01/09/11     | Sales - Launch            |
| Ocean Estate - Site E&F                                  | Tower Hamlets | E1 4SE   |           | 702            | 311              | 01/02/11     | Construction - Start      |
| Avant-garde Tower                                        | Tower Hamlets | E1 6HZ   |           | 360            | 259              | 01/04/11     | Sales - Launch            |
| 1 Commercial Street (Aldgate Station Site)               | Tower Hamlets | E1 7PT   |           | 217            | 145              | 03/10/07     | Site - Purchased          |
| Goodman's Fields                                         | Tower Hamlets | E1 8DE   |           | 754            | 502              | 01/09/11     | Construction - Start      |
| 14-20 Alie Street                                        | Tower Hamlets | E1 8DE   |           | 31             | 25               | 01/01/11     | Construction - Start      |
| Altitude Aldgate                                         | Tower Hamlets | E1 8EB   |           | 235            | 171              | 01/10/11     | Sales - Launch            |
| St Georges Estate - Phase 2 Private                      | Tower Hamlets | E1 8HP   |           | 193            | 139              | 01/04/10     | Sales - Launch            |
| The Landmark                                             | Tower Hamlets | E14 4JP  |           | 805            | 647              | 01/09/10     | Construction - Completion |
| Equinox                                                  | Tower Hamlets | E14 6AT  |           | 117            | 70               | 01/08/11     | Construction - Start      |
| New Festival Quarter (Blessed John Roche School)         | Tower Hamlets | E14 6HL  |           | 490            | 342              | 01/09/11     | Sales - Launch            |
| Whatman House                                            | Tower Hamlets | E14 7AA  |           | 38             | 21               | 01/04/11     | Sales - Sold out          |
| Silver Wharf                                             | Tower Hamlets | E14 7BJ  |           | 182            | 91               | 01/08/10     | Construction - Completion |
| Frances Wharf / Harley House                             | Tower Hamlets | E14 7EL  |           | 90             | 62               | 01/05/11     | Sales - Launch            |
| Limehouse Lock                                           | Tower Hamlets | E14 7HS  |           | 34             | 25               | 01/12/10     | Construction - Start      |
| CQ London                                                | Tower Hamlets | E14 7LA  |           | 319            | 215              | 01/11/10     | Sales - Launch            |
| Streamlight (Alberta House)                              | Tower Hamlets | E14 9QG  |           | 133            | 66               | 01/11/11     | Construction - Completion |
| Pan Peninsula                                            | Tower Hamlets | E14 9SL  |           | 763            | 736              | 01/06/09     | Construction - Completion |
| Baltimore Wharf (The London Arena)                       | Tower Hamlets | E14 9TH  |           | 1111           | 816              | 17/10/08     | Permission - Granted      |
| Lanterns Court                                           | Tower Hamlets | E14 9TU  |           | 639            | 509              | 01/05/11     | Construction - Completion |
| 21 Wapping Lane                                          | Tower Hamlets | E1W 2RH  |           | 379            | 282              | 01/02/11     | Construction - Start      |
| Suttons Wharf - Northern Site                            | Tower Hamlets | E2 0SF   |           | 419            | 219              | 01/07/10     | Construction - Start      |
| Mansford + Avebury Estates - Old Bethnal Green Road Plot | Tower Hamlets | E2 7AJ   |           | 53             | 53               | 20/10/11     | Sales - Launch            |
| 69 Fairfield Road                                        | Tower Hamlets | E3 2QA   |           | 61             | 43               | 01/06/10     | Construction - Start      |
| Mojo                                                     | Tower Hamlets | E3 2QP   |           | 86             | 62               | 01/05/11     | Construction - Completion |
| Bow Cross West - Phase 5 Private                         | Tower Hamlets | E3 3EY   |           | 232            | 226              | 14/05/11     | Sales - Launch            |
| St Andrews - 3 - Fusion                                  | Tower Hamlets | E3 3NT   |           | 227            | 74               | 01/05/11     | Sales - Launch            |
| St Andrews - 485                                         | Tower Hamlets | E3 3NT   |           | 313            | 313              | 01/06/11     | Construction - Start      |
| Caspian Wharf - Site C - Hudson/Adriatic/Aegeon          | Tower Hamlets | E3 3QQ   |           | 191            | 104              | 01/09/11     | Sales - Launch            |
| Caspian Wharf - Sites A + B                              | Tower Hamlets | E3 3QR   |           | 390            | 286              | 01/11/07     | Construction - Start      |
| BASE3 (Leopold Estate Phase 1)                           | Tower Hamlets | E3 4AN   |           | 122            | 60               | 01/09/11     | Sales - Launch            |
| Aqua Vista                                               | Tower Hamlets | E3 4AX   |           | 157            | 105              | 01/07/11     | Construction - Completion |
| Bow Trinity (The Bede Estate)                            | Tower Hamlets | E3 4HH   |           | 236            | 160              | 01/09/11     | Sales - Launch            |