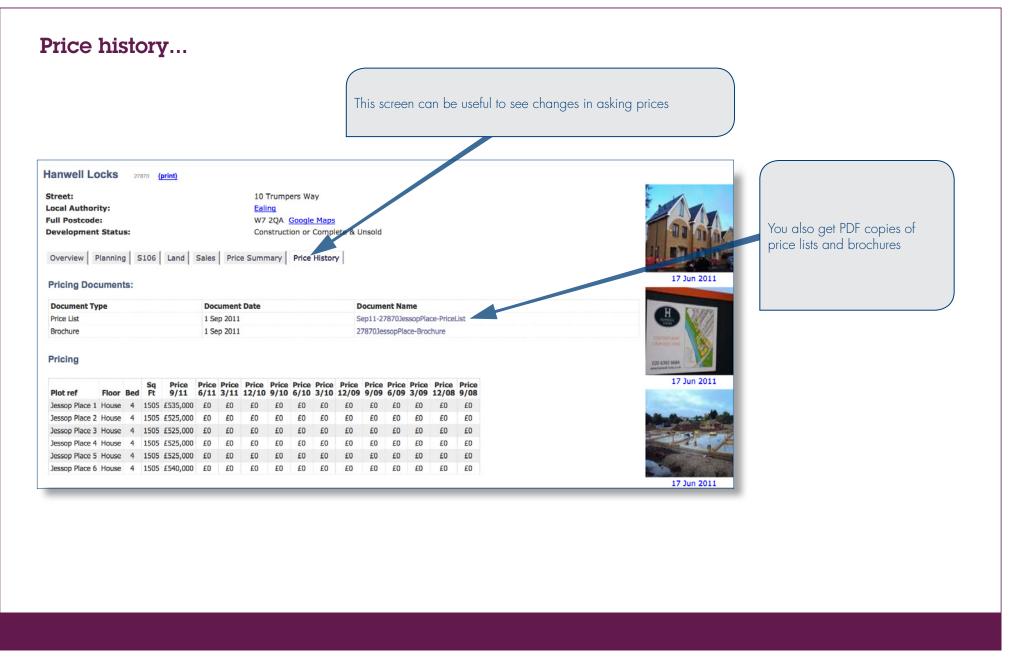

### Price movements

• Pricing and price movements are recorded for every sizeable London scheme.