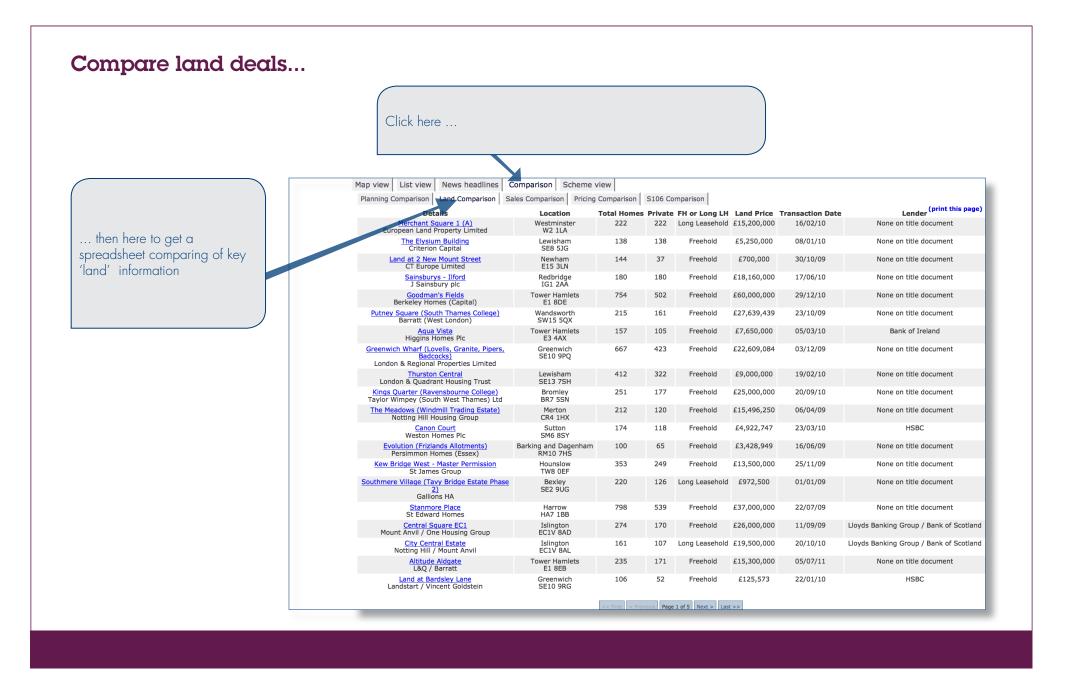

### Site details

- Photographs, site maps, distance to transport.
- Area measurements, estimates of buildable units