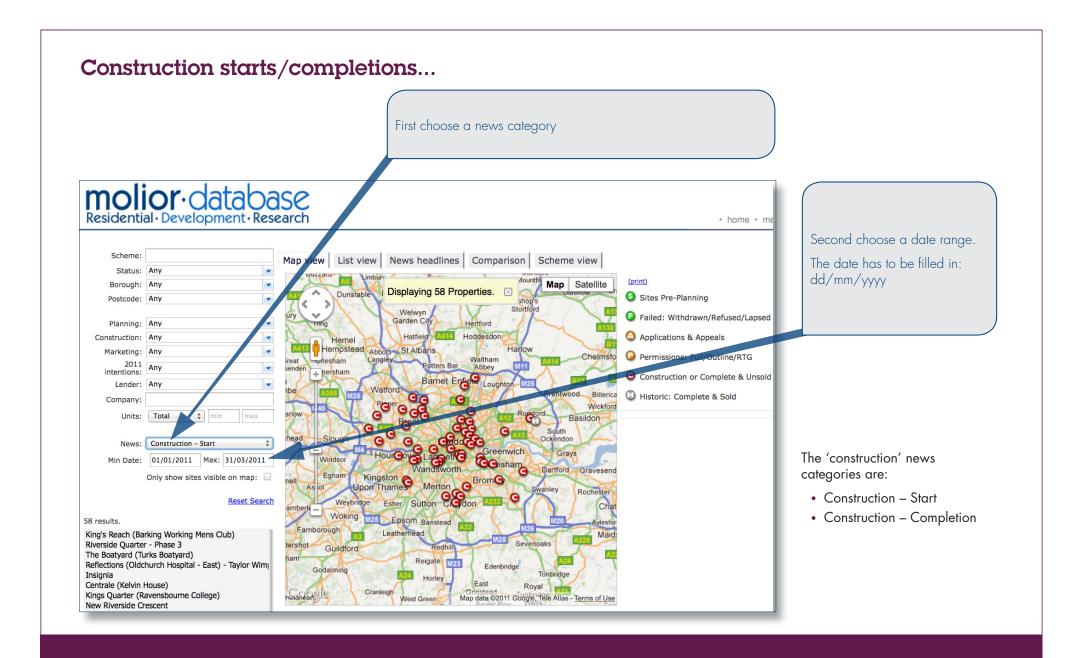

### Smaller schemes in prime London...

Across London our minimum size is 20 private sale units.

In prime areas, 'Sales', 'Planning' and 'Land' information is available for schemes smaller than 20 private sale units.