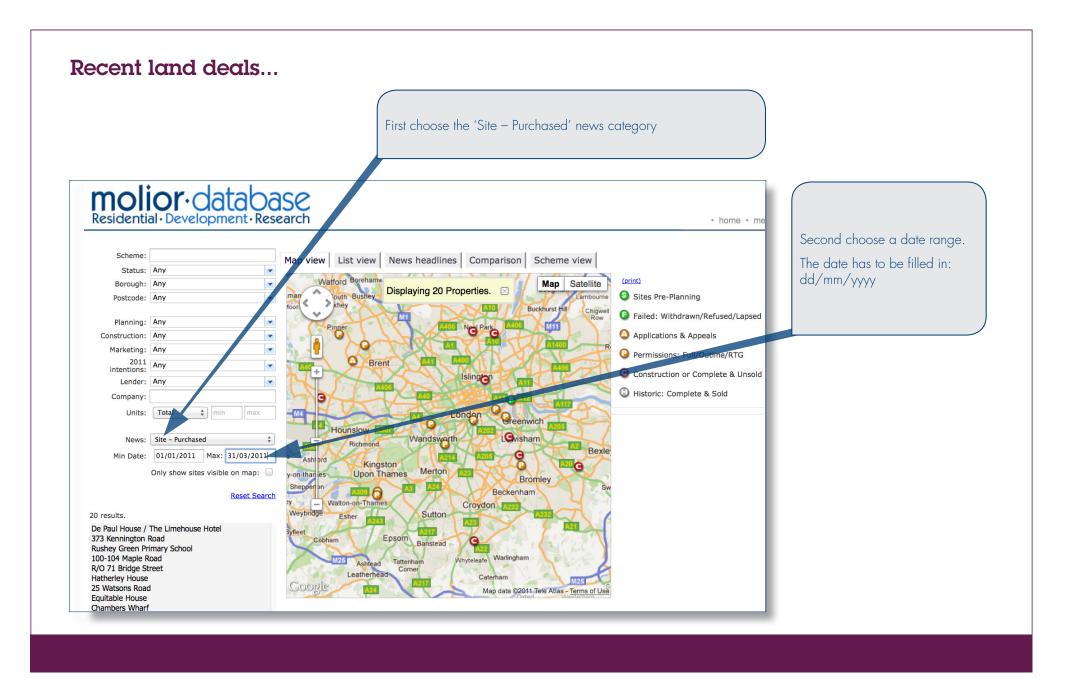

#### B: Proprietorship Register

This register specifies the class of title and identifies the owner. It contains any entries that affect the right of disposal.

Title absolute

(19.06.2008) PROPRIETOR: GLENKEREIN (UK) LIMITED (Co. Regn. No. 5823613) care of Grant Thornton UK LLP, 30 Finsbury Square, London EC2P 270 and care of Simmons 4 Simmons LLP (reference IGM), CityPoint, One Roomaker Street, London EC2P 985.