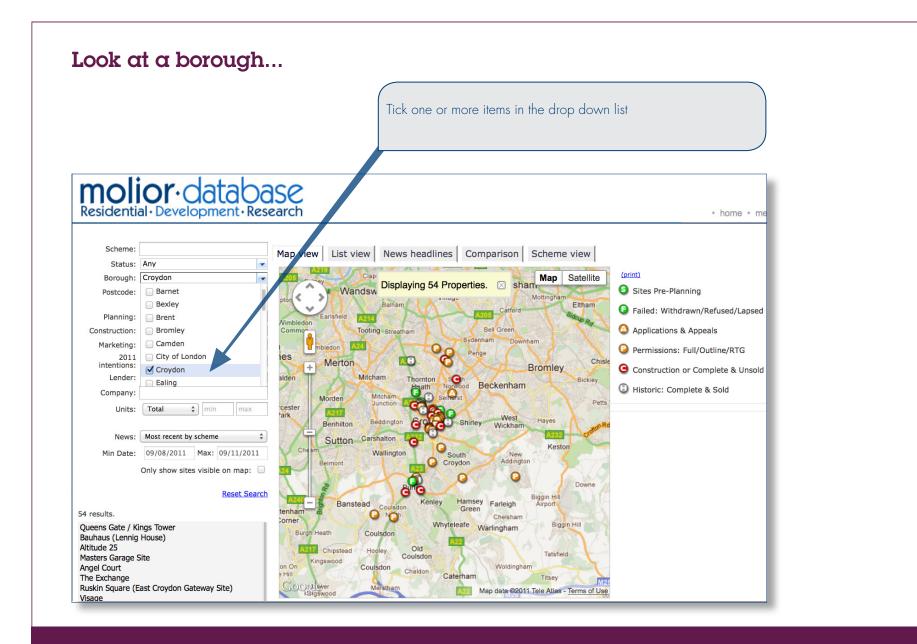

## Viewing search results

| See search results on a map                                                           | 23             |
|---------------------------------------------------------------------------------------|----------------|
| Quickly review search results                                                         | 24             |
| Get news headlines                                                                    | 25             |
| Compare planning proposals                                                            | 26             |
| Compare land deals                                                                    | 27             |
| Compare sales positions                                                               | 28             |
| Compare scheme pricing                                                                | 29             |
| Compare s106 agreements                                                               | 30             |
|                                                                                       |                |
| Scheme-by-scheme information                                                          |                |
| SCHEME-BY-SCHEME INFORMATION<br>Companies & interviews                                | 31             |
|                                                                                       | 31<br>32       |
| Companies & interviews                                                                |                |
| Companies & interviews<br>Planning information                                        | 32             |
| Companies & interviews<br>Planning information<br>S106 agreements                     | 32<br>33       |
| Companies & interviews<br>Planning information<br>S106 agreements<br>Land information | 32<br>33<br>34 |